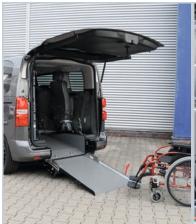

## **ACCESSIBLE VEHICLE WITH REAR CUT FLOOR**

Fiat Scudo L2 / L3 (wheelbase: 3,28 m - length: 4,96 m and 5,31 m)

With the unfolded ramp the vehicle can be accessed comfortably with a wheelchair.

With the optional **EASY**FLEX ramp folded down the luggage compartment is fully usable.

### **TECHNICAL DATA**

- » Ramp
- » Wheelchair area interior floor dimensions
- » Wheelchair area height dimensions

Aluminium with anti-slip surface, gas strut supported, EASYUSE function providing a very simple and effortless operation with one hand