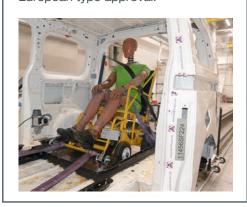

#### **TESTED SAFETY**

The vehicle is dynamically crash tested with 20 G.

European type approval.