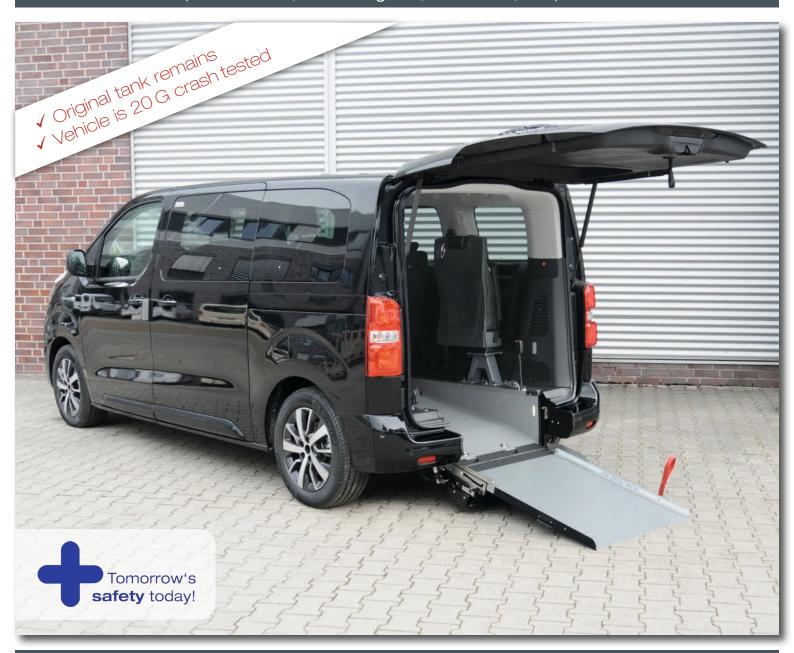

## **ACCESSIBLE VEHICLE WITH REAR CUT FLOOR**

Fiat Scudo L2 / L3 (wheelbase: 3,28 m - length: 4,96 m and 5,31 m)

With the unfolded ramp the vehicle can be accessed comfortably with a wheelchair.

With the optional **EASY**FLEX ramp folded down the luggage compartment is fully usable.

#### THESE FACTS MAKE ALL THE DIFFERENCE

- » XXL cutout without any obstructions
- » PROTEKTOR occupant & wheelchair restraint system (ISO approved)
- » Extra long front electric belts for the wheelchair
- » The optional, patented **EASY**FLEX ramp is extremely user-friendly and can be converted quickly to a loading area - ideal for flexible usage
- » Two optional tip & fold seats in third
- » Original tank remains
- Optional head & backrest FUTURESAFE is available

#### **TESTED SAFETY**

The vehicle is dynamically crash tested with 20 G.

European type approval.