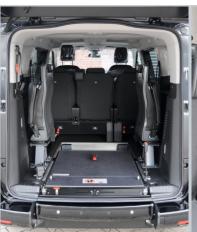

## **ACCESSIBLE VEHICLE WITH REAR CUT FLOOR**

Fiat Scudo L2 / L3 (wheelbase: 3,28 m - length: 4,96 m and 5,31 m)

With the unfolded ramp the vehicle can be accessed comfortably with a wheelchair.

With the optional **EASY**FLEX ramp folded down the luggage compartment is fully usable.

Optional tip & fold seats in third row allow flexible use of the vehicle.

Optional the vehicle can be equipped with the head & backrest FUTURESAFE.