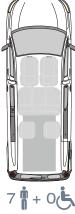

e can be accessed comfortably with a wheelchair.



With the optional **EASY**FLEX ramp folded down the luggage compartment is fully usable.



Optional tip & fold seats in third row allow flexible use of the vehicle.



Optional the vehicle can be equipped with the head & backrest FUTURESAFE.

#### THESE FACTS MAKE ALL THE DIFFERENCE

- » XXL cutout without any obstructions
- » PROTEKTOR occupant & wheelchair restraint system (ISO approved)
- » Extra long front electric belts for the wheelchair
- » The optional, patented **EASY**FLEX ramp is extremely user-friendly and can be converted quickly to a loading area - ideal for flexible usage
- » Two optional tip & fold seats in third
- » Original tank remains
- Optional head & backrest FUTURESAFE is available

#### **SEATING ARRANGEMENT**













L3



#### **TESTED SAFETY**

The vehicle is dynamically crash tested with 20 G.

European type approval.



### **TECHNICAL DATA**

- » Ramp
- » Wheelchair area interior floor dimensions
- » Wheelchair area height dimensions

Aluminium with anti-slip surface, gas strut supported, EASYUSE function providing a very simple and effortless operation with one hand

M: Width approx. 810 mm x length approx. 1.400 mm

XL: Width approx. 810 mm x length approx. 1.450 mm

Rear entrance height approx. 1.500 mm; Interior height approx. 1.420 mm (rear area)



AMF-Bruns GmbH & Co. KG | Hauptstraße 101 | D-26689 Apen Telefon +49 (0) 44 89 / 72 72 50 I Fax +49 (0) 44 89 / 62 45 hubmatik@amf-bruns.de

www.amf-bruns.de