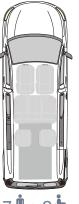

can be accessed comfortably with a wheelchair.



With the optional **EASY**FLEX ramp folded down the luggage compartment is fully usable.



Optional tip & fold seats in third row allow flexible use of the vehicle.



Optional the vehicle can be equipped with the head & backrest FUTURESAFE.

#### THESE FACTS MAKE ALL THE DIFFERENCE

- » XXL cutout without any obstructions
- » PROTEKTOR occupant & wheelchair restraint system (ISO approved)
- » Extra long front electric belts for the wheelchair
- » The optional, patented **EASY**FLEX ramp is extremely user-friendly and can be converted quickly to a loading area - ideal for flexible usage
- » Two optional tip & fold seats in third
- » Original tank remains
- Optional head & backrest FUTURESAFE is available

#### **SEATING ARRANGEMENT**













L3



#### **TESTED SAFETY**

The vehicle is dynamically crash tested with 20 G.

European type approval.



### **TECHNICAL DATA**

- » Ramp
- » Wheelchair area interior floor dimensions
- » Wheelchair area height dimensions

Aluminium with anti-slip surface, gas strut supported, EASYUSE function providing a very simple and effortless operation with one hand

M: Width approx. 810 mm x length approx. 1.400 mm

XL: Width approx. 810 mm x length approx. 1.450 mm

Rear entrance height approx. 1.500 mm; Interior height approx. 1.420 mm (rear area)



AMF-Bruns GmbH & Co. KG | Hauptstraße 101 | D-26689 Apen Telefon +49 (0) 44 89 / 72 72 50 I Fax +49 (0) 44 89 / 62 45 hubmatik@amf-bruns.de

www.amf-bruns.de