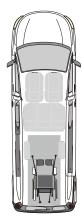

# WAV WITH REAR CUT FLOOR

Fiat Scudo L2 / L3 (wheelbase: 3,28 m - length: 4,96 m and 5,31 m)

## **ACCESSIBLE VEHICLE WITH REAR CUT FLOOR**

Fiat Scudo L2 / L3 (wheelbase: 3,28 m - length: 4,96 m and 5,31 m)

With the unfolded ramp the vehicle can be accessed comfortably with a wheelchair.

With the optional **EASY**FLEX ramp folded down the luggage compartment is fully usable.