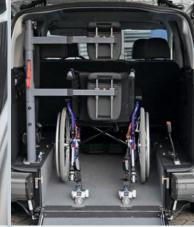

#### THESE FACTS MAKE ALL THE DIFFERENCE

- » XXL cutout without any obstructions
- » PROTEKTOR occupant & wheelchair restraint system (ISO approved)
- » Extra long front electric belts for the wheelchair
- » The optional, patented **EASY**FLEX ramp is extremely user-friendly and can be converted quickly to a loading area - ideal for flexible usage
- » Two optional tip & fold seats in third
- » Original tank remains
- Optional head & backrest FUTURESAFE is available

### **TECHNICAL DATA**

- » Ramp
- » Wheelchair area interior floor dimensions
- » Wheelchair area height dimensions

Aluminium with anti-slip surface, gas strut supported, EASYUSE function providing a very simple and effortless operation with one hand

M: Width approx. 810 mm x length approx. 1.400 mm

XL: Width approx. 810 mm x length approx. 1.450 mm

Rear entrance height approx. 1.500 mm; Interior height approx. 1.420 mm (rear area)

AMF-Bruns GmbH & Co. KG | Hauptstraße 101 | D-26689 Apen Telefon +49 (0) 44 89 / 72 72 50 I Fax +49 (0) 44 89 / 62 45 hubmatik@amf-bruns.de