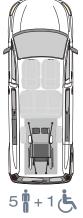

cle can be accessed comfortably with a wheelchair.



With the optional **EASY**FLEX ramp folded down the luggage compartment is fully usable.



Optional tip & fold seats in third row allow flexible use of the vehicle.



Optional the vehicle can be equipped with the head & backrest FUTURESAFE.

#### THESE FACTS MAKE ALL THE DIFFERENCE

- » XXL cutout without any obstructions
- » PROTEKTOR occupant & wheelchair restraint system (ISO approved)
- » Extra long front electric belts for the wheelchair
- » The optional, patented **EASY**FLEX ramp is extremely user-friendly and can be converted quickly to a loading area - ideal for flexible usage
- » Two optional tip & fold seats in third
- » Original tank remains
- Optional head & backrest FUTURESAFE is available

#### **SEATING ARRANGEMENT**













L3



#### **TESTED SAFETY**

The vehicle is dynamically crash tested with 20 G.

European type approval.



### **TECHNICAL DATA**

- » Ramp
- » Wheelchair area interior floor dimensions
- » Wheelchair area height dimensions

Aluminium with anti-slip surface, gas strut supported, EASYUSE function providing a very simple and effortless operation with one hand

M: Width approx. 810 mm x length approx. 1.400 mm

XL: Width approx. 810 mm x length approx. 1.450 mm

Rear entrance height approx. 1.500 mm; Interior height approx. 1.420 mm (rear area)



AMF-Bruns GmbH & Co. KG | Hauptstraße 101 | D-26689 Apen Telefon +49 (0) 44 89 / 72 72 50 I Fax +49 (0) 44 89 / 62 45 hubmatik@amf-bruns.de

www.amf-bruns.de