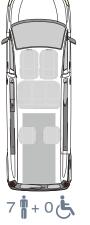

sed comfortably with a wheelchair.



With the optional **EASY**FLEX ramp folded down the luggage compartment is fully usable.



Optional tip & fold seats in third row allow flexible use of the vehicle.



Optional the vehicle can be equipped with the head & backrest FUTURESAFE.

#### THESE FACTS MAKE ALL THE DIFFERENCE

- » XXL cutout without any obstructions
- » PROTEKTOR occupant & wheelchair restraint system (ISO approved)
- » Extra long front electric belts for the wheelchair
- » The optional, patented **EASY**FLEX ramp is extremely user-friendly and can be converted quickly to a loading area - ideal for flexible usage
- » Two optional tip & fold seats in third
- » Original tank remains
- Optional head & backrest FUTURESAFE is available

#### **SEATING ARRANGEMENT**













L3



#### **TESTED SAFETY**

The vehicle is dynamically crash tested with 20 G.

European type approval.



### **TECHNICAL DATA**

- » Ramp
- » Wheelchair area interior floor dimensions
- » Wheelchair area height dimensions

Aluminium with anti-slip surface, gas strut supported, EASYUSE function providing a very simple and effortless operation with one hand

M: Width approx. 810 mm x length approx. 1.400 mm

XL: Width approx. 810 mm x length approx. 1.450 mm

Rear entrance height approx. 1.500 mm; Interior height approx. 1.420 mm (rear area)



AMF-Bruns GmbH & Co. KG | Hauptstraße 101 | D-26689 Apen Telefon +49 (0) 44 89 / 72 72 50 I Fax +49 (0) 44 89 / 62 45 hubmatik@amf-bruns.de

www.amf-bruns.de