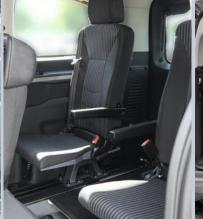

Optional tip & fold seats in third row allow flexible use of the vehicle.

Optional the vehicle can be equipped with the head & backrest FUTURESAFE.